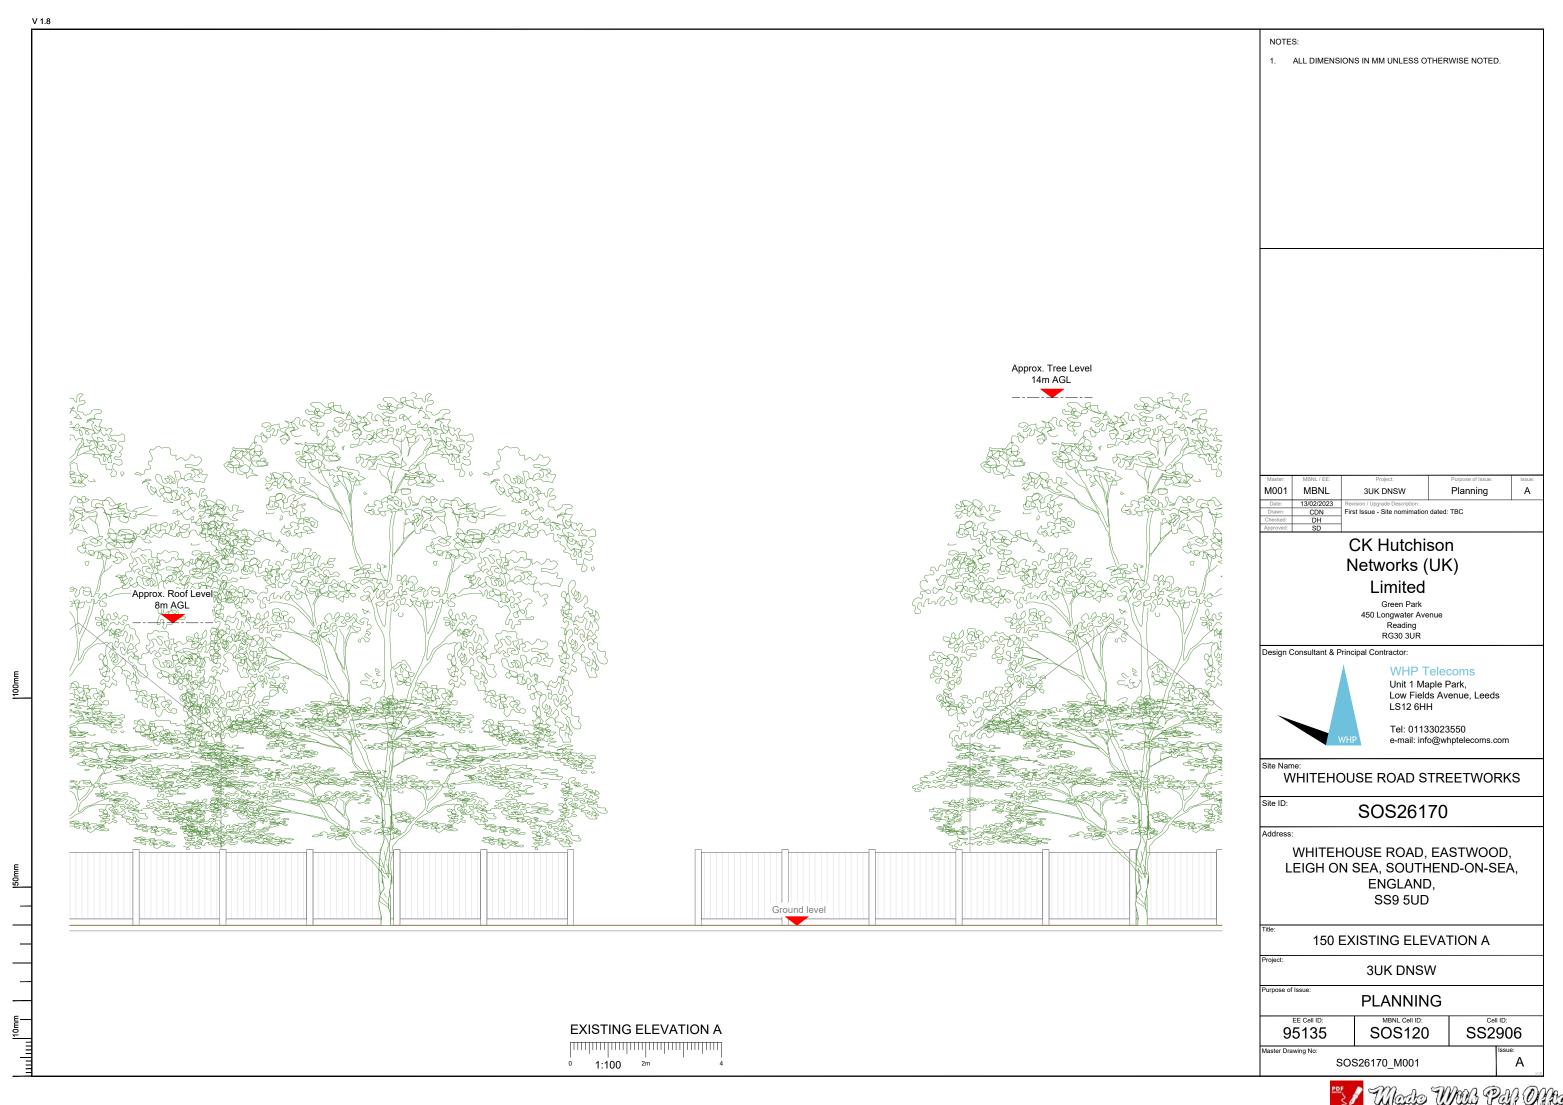

### NOTES:

1. ALL DIMENSIONS IN MM UNLESS OTHERWISE NOTED.

te Name:

WHITEHOUSE ROAD STREETWORKS

Site ID:

SOS26170

Address:

WHITEHOUSE ROAD, EASTWOOD, LEIGH ON SEA, SOUTHEND-ON-SEA, ENGLAND, SS9 5UD

002 SITE LOCATION PLAN

3UK DNSW