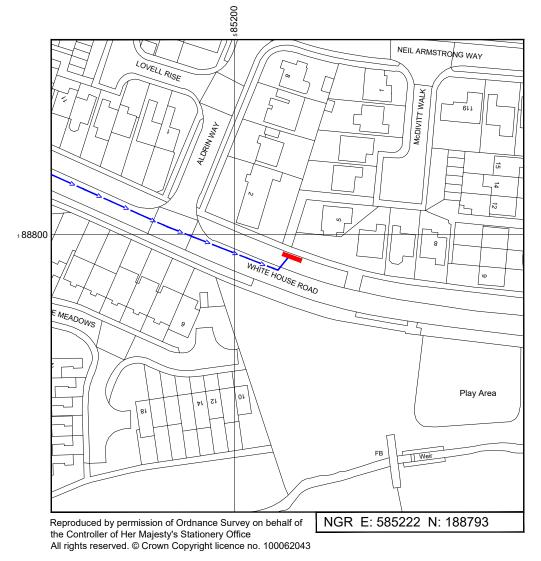

# SITE LOCATION PLAN

#### DIRECTIONS TO SITE:

Head south-east on M25. At junction 29, take the A127 exit to Southend/Basildon. At the roundabout, take the 2nd exit onto the A127 slip road to Southend/Basildon. Merge onto Southend Arterial Rd/A127. Turn left onto Progress Rd. Turn right onto Rayleigh Rd/A1015. At the roundabout, take the 1st exit onto White House Rd. Follow White House Rd and site location is on the left hand side.