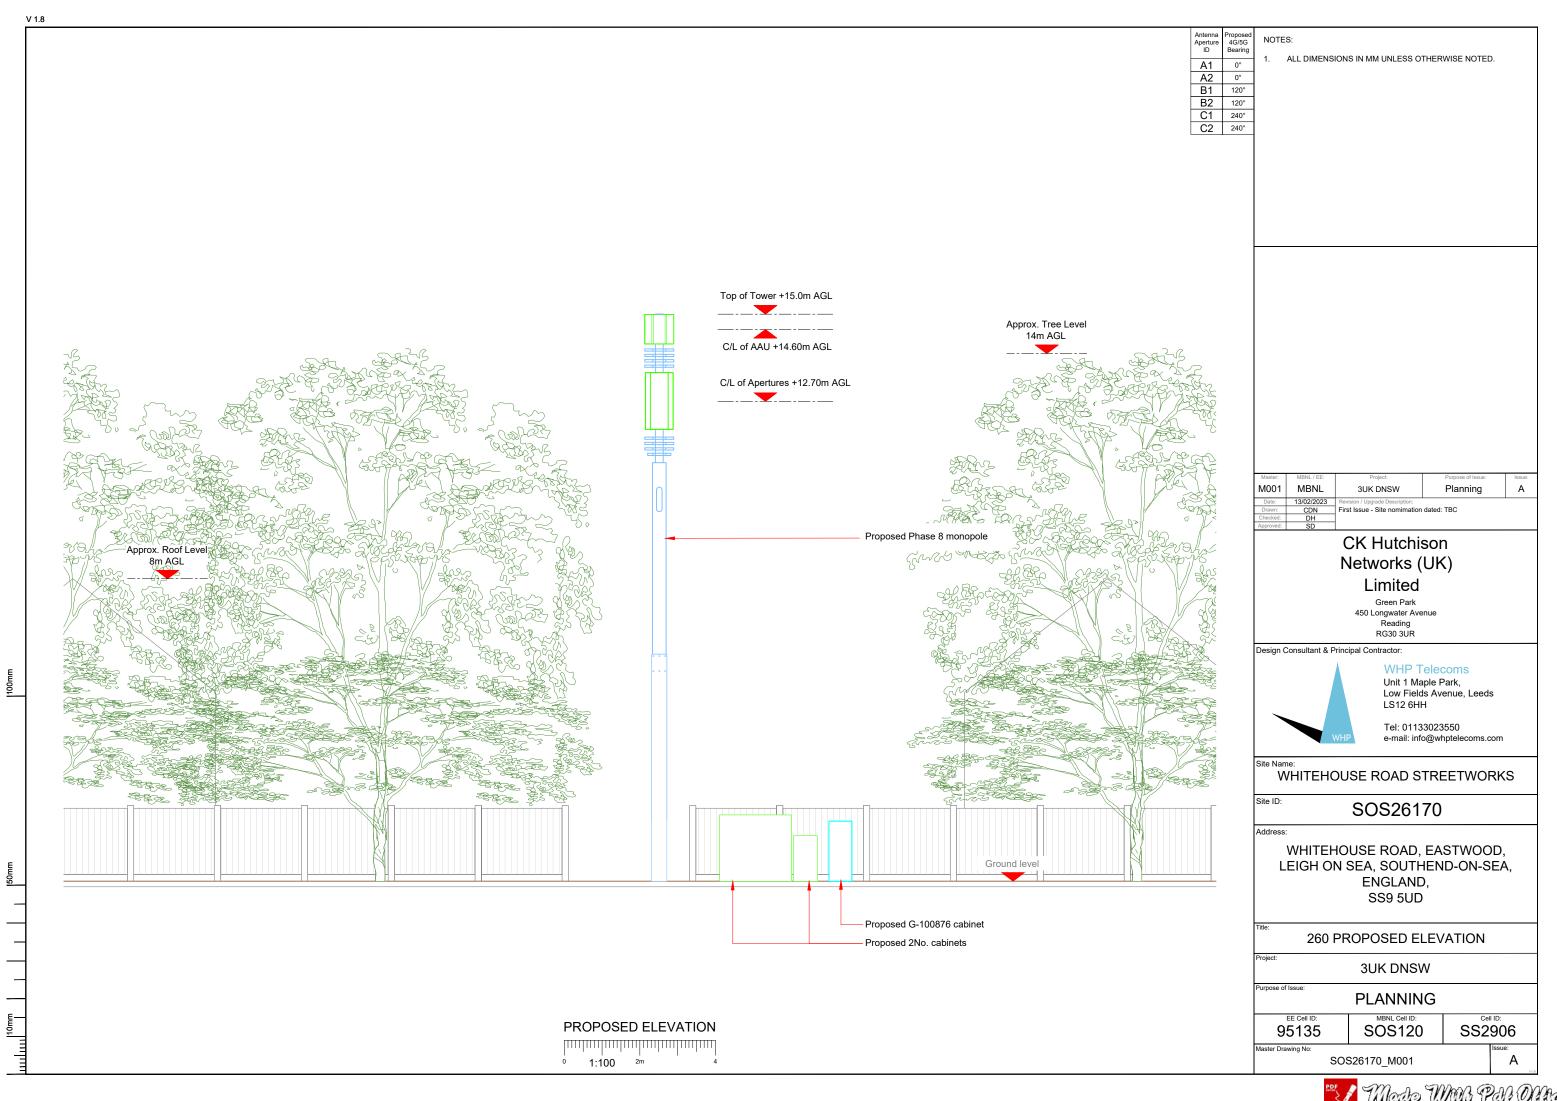

### NOTES:

1. ALL DIMENSIONS IN MM UNLESS OTHERWISE NOTED.

te Name:

WHITEHOUSE ROAD STREETWORKS

Site ID:

SOS26170

Address:

WHITEHOUSE ROAD, EASTWOOD, LEIGH ON SEA, SOUTHEND-ON-SEA, ENGLAND, SS9 5UD

002 SITE LOCATION PLAN

3UK DNSW