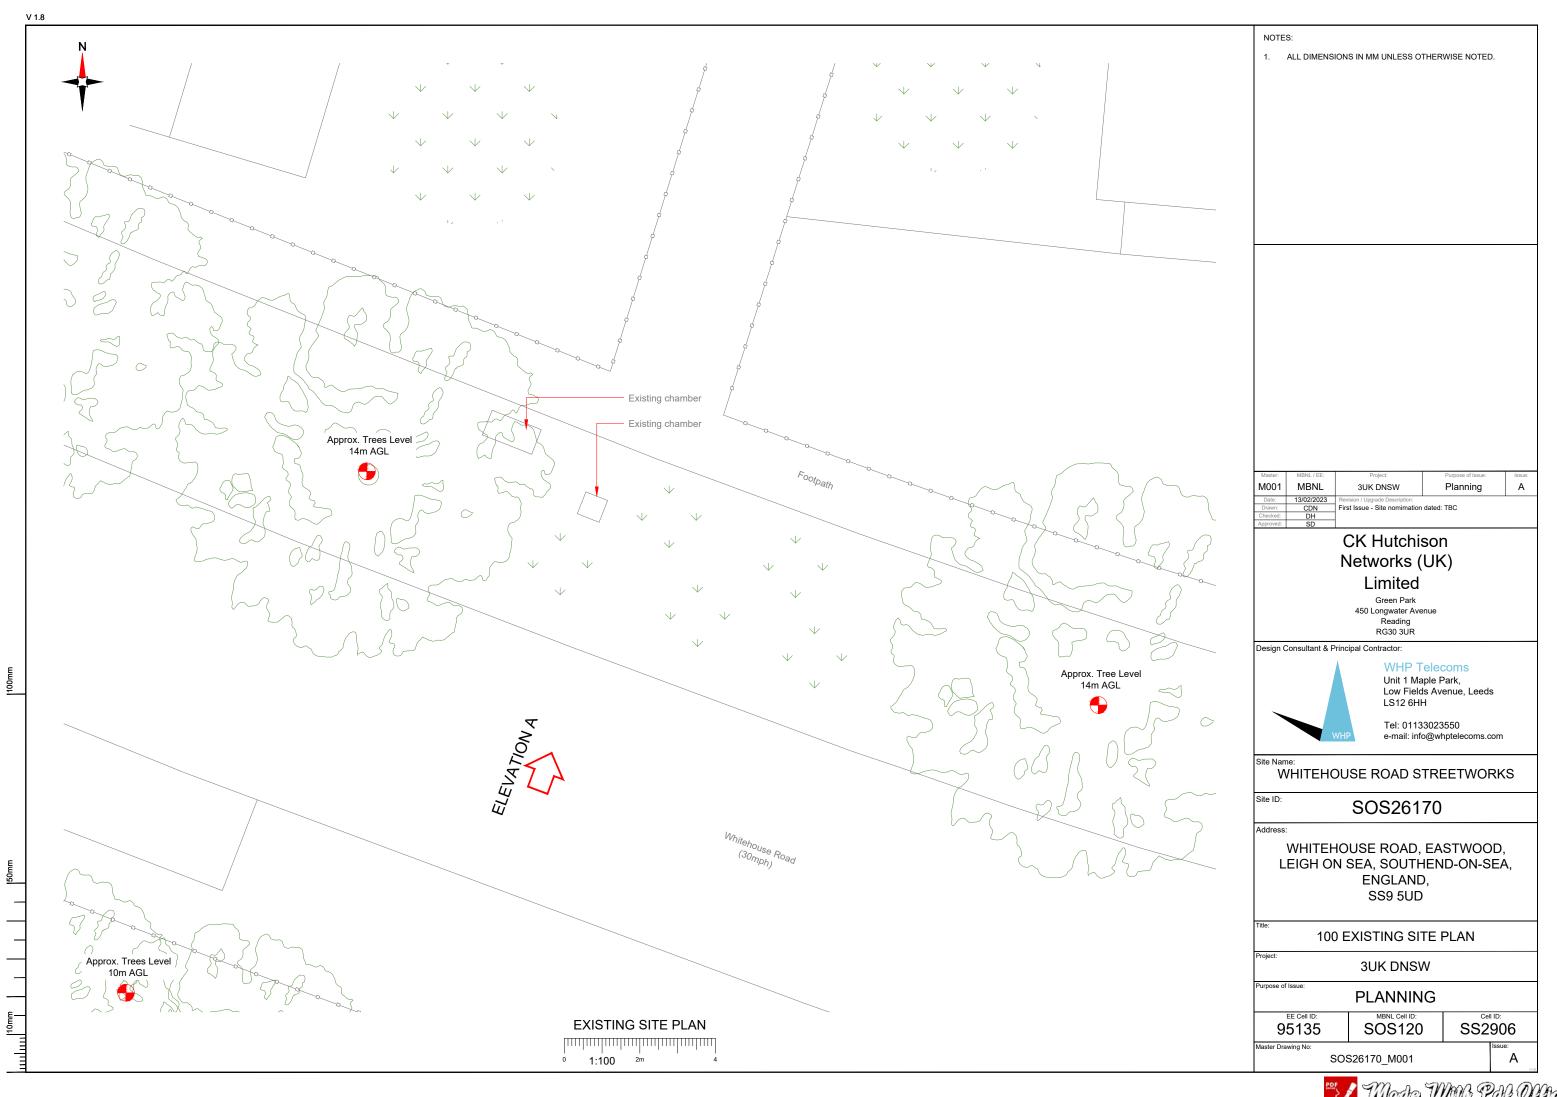

### NOTES:

1. ALL DIMENSIONS IN MM UNLESS OTHERWISE NOTED.

te Name:

WHITEHOUSE ROAD STREETWORKS

Site ID:

SOS26170

Address:

WHITEHOUSE ROAD, EASTWOOD, LEIGH ON SEA, SOUTHEND-ON-SEA, ENGLAND, SS9 5UD

002 SITE LOCATION PLAN

3UK DNSW