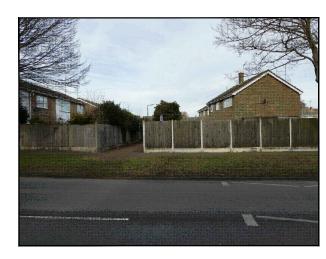

SITE LOCATION

Reproduced by permission of Ordnance Survey on behalf of the Controller of Her Majesty's Stationery Office All rights reserved. © Crown Copyright licence no. 100062043

# SITE AREA PLAN

0 1:50,000 1km 2



SITE PHOTOGRAPH





# SITE LOCATION PLAN



## GOOGLE MAPS QR CODE

GOOGLE MAPS - https://goo.gl/maps/DLDXLbGyttA25BE78

GOOGLE STREETVIEW - https://goo.gl/maps/cnmmuSHRZ9xDsQSR8

### NOTES:

1. ALL DIMENSIONS IN MM UNLESS OTHERWISE NOTED.

#### DIRECTIONS TO SITE:

Head south-east on M25. At junction 29, take the A127 exit to Southend/Basildon. At the roundabout, take the 2nd exit onto the A127 slip road to Southend/Basildon. Merge onto Southend Arterial Rd/A127. Turn left onto Progress Rd. Turn right onto Rayleigh Rd/A1015. At the roundabout, take the 1st exit onto White House Rd. Follow White House Rd and site location is on the left hand side.

Site Provider's Property Boundary

Access Route

Access Route To Site

**→** 

 Master:
 MBNL / EE:
 Project:
 Purpose of Issue:
 Issue:

 M