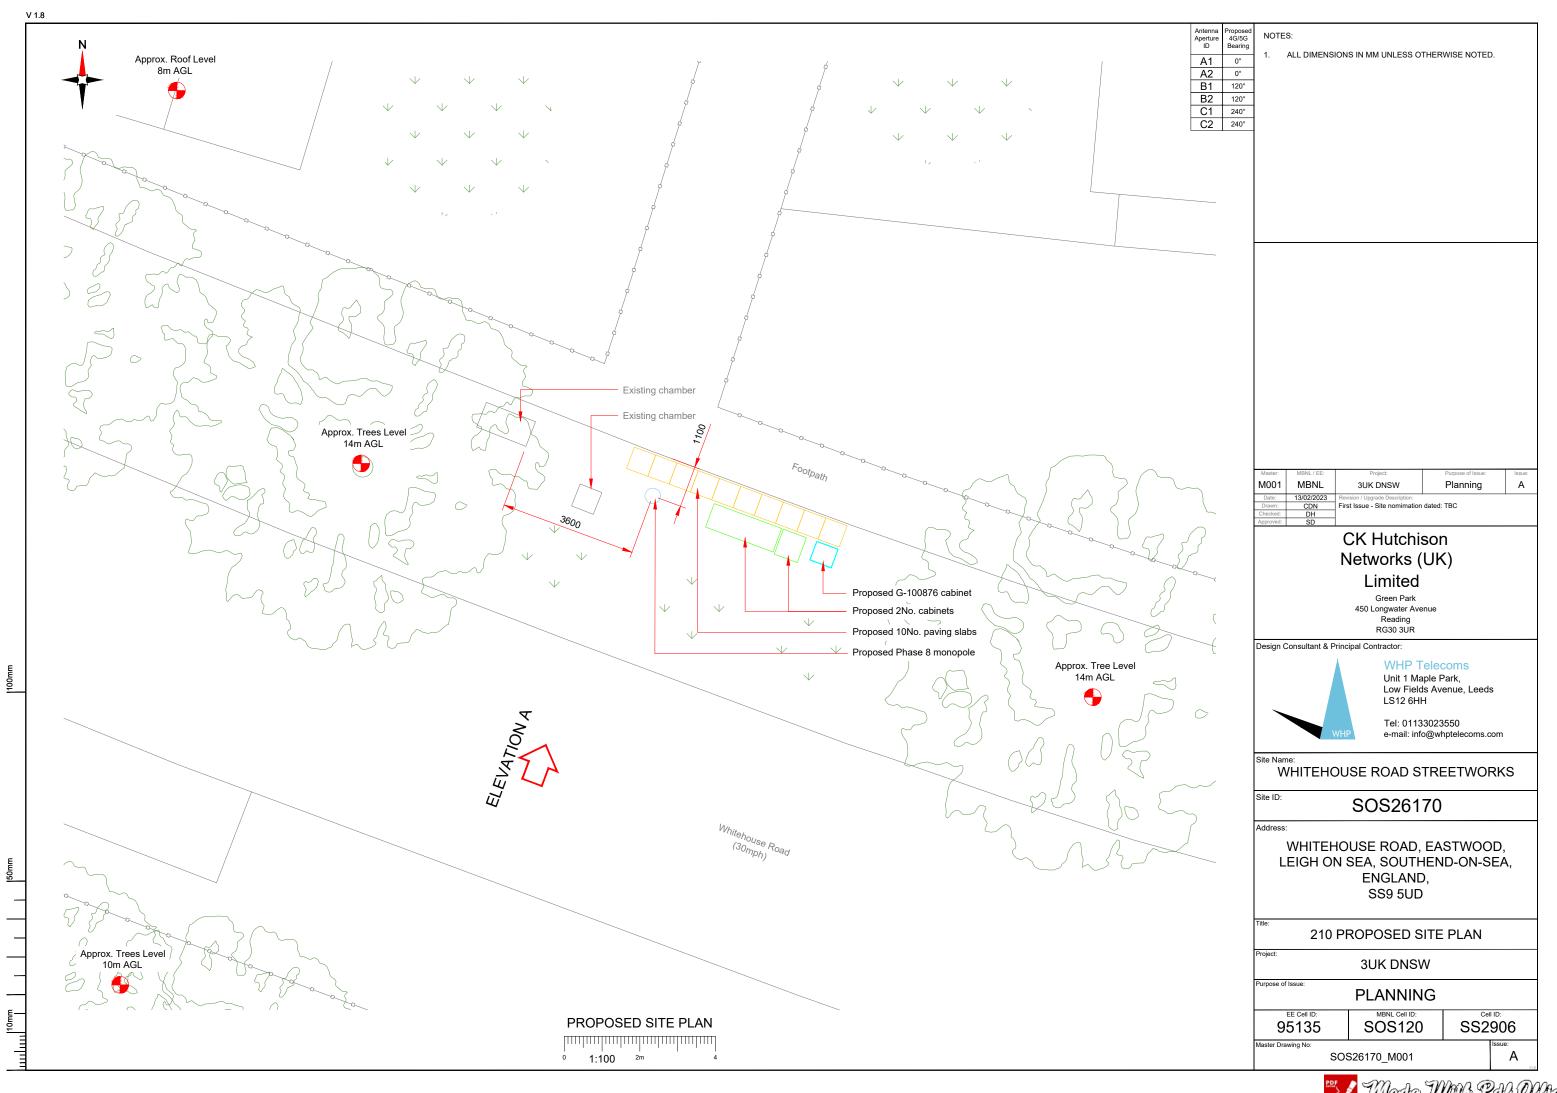

### NOTES:

1. ALL DIMENSIONS IN MM UNLESS OTHERWISE NOTED.

te Name:

WHITEHOUSE ROAD STREETWORKS

Site ID:

SOS26170

Address:

WHITEHOUSE ROAD, EASTWOOD, LEIGH ON SEA, SOUTHEND-ON-SEA, ENGLAND, SS9 5UD

002 SITE LOCATION PLAN

3UK DNSW